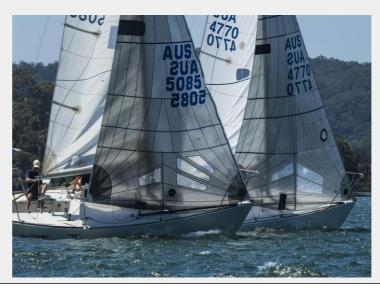

## TWILIGHT RACING ON OUR J24 AND INTRODUCTORY SAIL ON OUR BIG BOAT

**MONDAYS:** Hosted by the CYCA, **a** fantastic opportunity to put your spinnaker skills to the test and meet the yachtie family. Usually, 50 to 60 boats hoisting their spinnaker. Spinnaker course experience is an advantage.

**FRIDAYS**: Hosted by RANSA, 100m north of us. Laid back racing with 60-70 boats and barbecue afterwards. Loads of fun and very friendly.

Join us for an evening twilight race on our J24, or introductory sail on our big boat More Witchcraft, the perfect start to crewing on the Harbour!